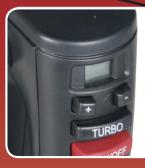

## 246-034 HANDMIXER

- Powerful hand mixer
- 8 speeds
- Turbo function
- Comes with whisks and dough hooks in S/S
- Safety lock (Turbo only works when the product is on, and eject only when it is off)
- LCD-display indicating current speed
- Can stand on its own